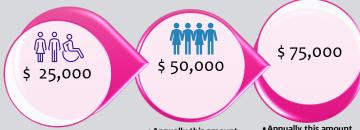

 Annually this amount can deliver an additional 500 more smiles per year.  Annually this amount can deliver an additional 1000 more smiles per year.  Annually this amount can deliver an additional 1500 more smiles per year.